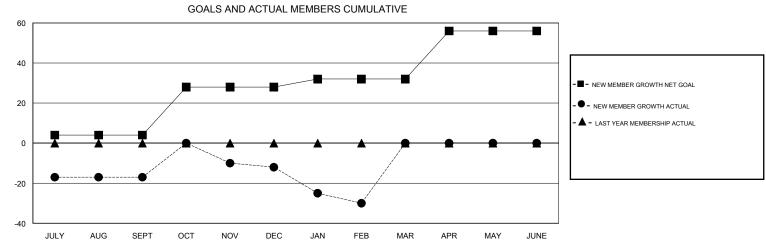

## MONTHLY MEMBERSHIP PROGRESS REPORT

## District 13 OH3

Results as of: 2/28/2017







| DROPPED CLUBS: 0  DROPPED MEMBERS |          | 29 CLUBS OF 63 ADDED 1 OR MORE<br>NEW MEMBERS | GENDER DISTRIE  MALE  FEMALE       | 3UTION<br>1,146 (67.25%)<br>558 (32.75%) |     |
|-----------------------------------|----------|-----------------------------------------------|------------------------------------|------------------------------------------|-----|
| DECEASED                          | 15       | CLICK HERE FOR CUMULATIVE                     | TOTAL FAMILY UNIT MEMBERS          |                                          | 315 |
| CLUB CANCELLED OTHER              | 0<br>137 | MEMBERSHIP DATA                               | FAMILY MEMBERS PAYING HALF 10 DUES |                                          | 162 |
| TOTAL                             | 152      |