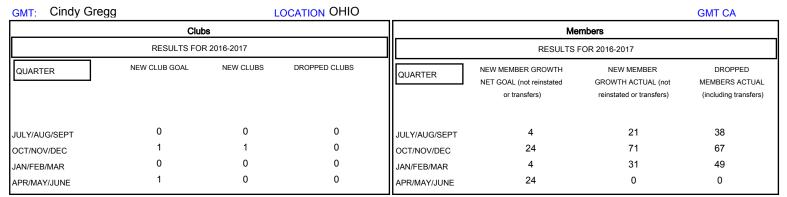

## MONTHLY MEMBERSHIP PROGRESS REPORT

## District 13 OH3

Results as of: 2/28/2017







| DROPPED CLUBS: 0  DROPPED MEMBERS |          | 29 CLUBS OF 63 ADDED 1 OR MORE<br>NEW MEMBERS | GENDER DISTRIE  MALE  FEMALE       | 3UTION<br>1,146 (67.25%)<br>558 (32.75%) |     |
|-----------------------------------|----------|-----------------------------------------------|------------------------------------|------------------------------------------|-----|
| DECEASED                          | 15       | CLICK HERE FOR CUMULATIVE                     | TOTAL FAMILY UNIT MEMBERS          |                                          | 315 |
| CLUB CANCELLED OTHER              | 0<br>137 | MEMBERSHIP DATA                               | FAMILY MEMBERS PAYING HALF 10 DUES |                                          | 162 |
| TOTAL                             | 152      |